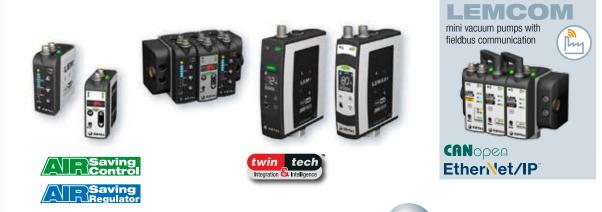

### **INTELLIGENT VACUUM PUMPS**

#### LEM, LEM+, LEMAX, LEMAX+, LEMCOM, GVMAX

CHARACTERISTICS: 2 vacuum levels (60% & 85%), suction flow up to 450 NI/min (16 SCFM), optimal supply pressure 4 bar (58 psi), integrated pressure regulator.

ADVANTAGES: plug & play system, simplicity of installation & usage, modularity, lightweight and compact, guaranteed performance and efficiency, clog-free, silent functioning, energy savings due to automatic pressure regulation & vacuum regulation.