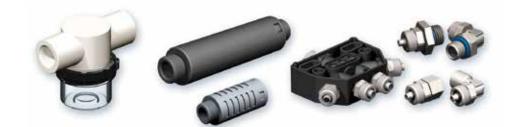

# SUCTION CUP ACCESSORIES

### TS, YS, TSOP, TSO, L, PMG2, RSC

COVAL offers a wide range of suction cup accessories adaptable to all types of applications such as spring systems, threaded extension rods, flow-restricting nozzles, automatic shut-off valves, and non-return valves.

# PERIPHERALS, VACUUM NETWORK

#### FVU, FVUG, SILK, NVR, NVA

COVAL offers a complete range of peripherals, such as vacuum feeders, fittings, filters, ..., necessary for optimizing the vacuum network.