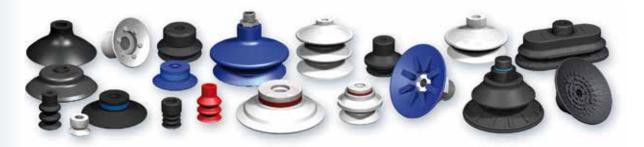

## **STANDARD SUCTION CUPS**

#### VP, VPG, VPU, VPF, VSA, VSAB, VSAG, VSAJ, VS, VSG, VPO, C

SHAPES: flat, extra flat, 1.5 and 2.5 bellows, oblong, Ø 1 to 600 mm.

MATERIALS: nitrile, silicone, natural rubber and Siton® (resistance to abrasion and temperature up to 320°F). Other special materials on request.

**APPLICATIONS/ADVANTAGES:** Flat suction cups for gripping flat objects, high precision, vertical loads. Bellows suction cups for round or cylindrical objects, height compensation. 2500 models, available in various materials to suit standard industrial applications.