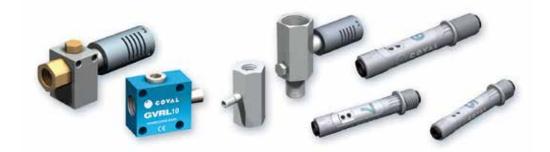

## **MICRO-EJECTORS**

#### CIL, VR, GVR, GVRL

**CHARACTERISTICS:** vacuum level range up to 90%, suction flow range up to 95 NI/min (3.4 SCFM), optimal supply pressure 5 bar (72 psi). **ADVANTAGES:** simplicity of installation and usage, lightweight and compact, clog-free, optimal and efficient performance due to configurable vacuum flow, zero maintenance, silent functioning, customized modules on request.