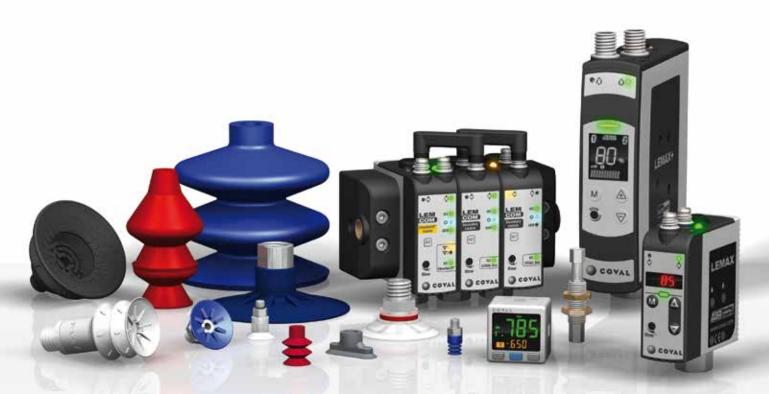

## **MICRO-EJECTORS**

#### CIL, VR, GVR, GVRL

**CHARACTERISTICS:** vacuum level range up to 90%, suction flow range up to 95 NI/min (3.4 SCFM), optimal supply pressure 5 bar (72 psi). **ADVANTAGES:** simplicity of installation and usage, lightweight and compact, clog-free, optimal and efficient performance due to configurable vacuum flow, zero maintenance, silent functioning, customized modules on request.

## **MODULAR VACUUM PUMPS**

#### GVP, GEMP, GVPS, GVPD

**CHARACTERISTICS:** 3 vacuum levels (50%, 75% & 90%), suction flow up to 450 NI/min (16 SCFM), optimal pressure 4 bar (58 psi). **ADVANTAGES:** simplicity of installation and usage, modularity, lightweight and compact, optimal and efficient performance due to configurable suction flow and maximum vacuum level, clog-free, silent functioning, customized modules on request.

### **INTELLIGENT VACUUM PUMPS**

#### LEM, LEM+, LEMAX, LEMAX+, LEMCOM, GVMAX

CHARACTERISTICS: 2 vacuum levels (60% & 85%), suction flow up to 450 NI/min (16 SCFM), optimal supply pressure 4 bar (58 psi), integrated pressure regulator.

ADVANTAGES: plug & play system, simplicity of installation & usage, modularity, lightweight and compact, guaranteed performance and efficiency, clog-free, silent functioning, energy savings due to automatic pressure regulation & vacuum regulation.