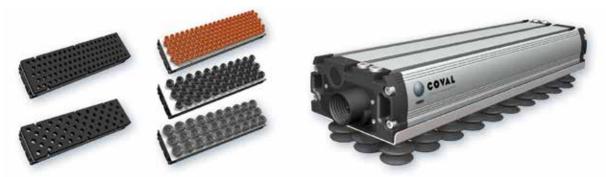

## **VACUUM GRIPPING SYSTEMS**

CVG

CHARACTERISTICS: 3 models ranging from 424mm, 624mm & 824mm in length and 120mm in width. The CVG range of grippers allows you to opt for a vacuum source mounted either onboard or independently.

**ADVANTAGES:** A reliable and economic solution adaptable to handling all types of objects varying in shape and size. Simple and flexible installation and usage.