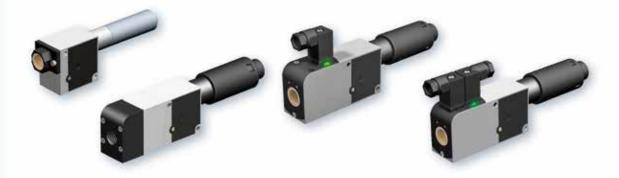

### **INTELLIGENT VACUUM PUMPS**

#### LEM, LEM+, LEMAX, LEMAX+, LEMCOM, GVMAX

CHARACTERISTICS: 2 vacuum levels (60% & 85%), suction flow up to 450 NI/min (16 SCFM), optimal supply pressure 4 bar (58 psi), integrated pressure regulator.

ADVANTAGES: plug & play system, simplicity of installation & usage, modularity, lightweight and compact, guaranteed performance and efficiency, clog-free, silent functioning, energy savings due to automatic pressure regulation & vacuum regulation.