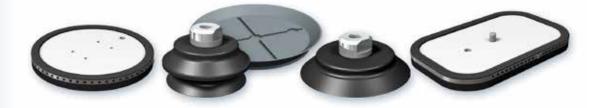

## **STANDARD SUCTION CUPS**

#### VP, VPG, VPU, VPF, VSA, VSAB, VSAG, VSAJ, VS, VSG, VPO, C

SHAPES: flat, extra flat, 1.5 and 2.5 bellows, oblong, Ø 1 to 600 mm.

MATERIALS: nitrile, silicone, natural rubber and Siton® (resistance to abrasion and temperature up to 320°F). Other special materials on request.

**APPLICATIONS/ADVANTAGES:** Flat suction cups for gripping flat objects, high precision, vertical loads. Bellows suction cups for round or cylindrical objects, height compensation. 2500 models, available in various materials to suit standard industrial applications.