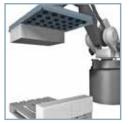

# **MODULAR VACUUM GRIPPERS**

**CHARACTERISTICS: The MVG series**, using standard vacuum components, provides a made-to-order vacuum gripper solution to handle products of varied sizes, shapes and weights.

**ADVANTAGES:** Customized sizes (100 x 100mm to 1200 x 1000mm), configurable gripping interfaces (Suction cups, foam, or COVAL-flex) and multi-zoning possibilities. A reliable and efficient solution that is easy to install and use.