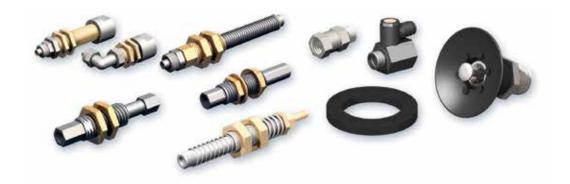

# SUCTION CUP ACCESSORIES

### TS, YS, TSOP, TSO, L, PMG2, RSC

COVAL offers a wide range of suction cup accessories adaptable to all types of applications such as spring systems, threaded extension rods, flow-restricting nozzles, automatic shut-off valves, and non-return valves.