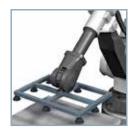

## **VACUUM GRIPPING SYSTEMS**

CVG

CHARACTERISTICS: 3 models ranging from 424mm, 624mm & 824mm in length and 120mm in width. The CVG range of grippers allows you to opt for a vacuum source mounted either onboard or independently.

**ADVANTAGES:** A reliable and economic solution adaptable to handling all types of objects varying in shape and size. Simple and flexible installation and usage.