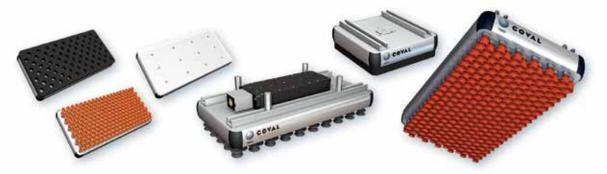

# **MODULAR VACUUM GRIPPERS**

**CHARACTERISTICS: The MVG series**, using standard vacuum components, provides a made-to-order vacuum gripper solution to handle products of varied sizes, shapes and weights.

**ADVANTAGES:** Customized sizes (100 x 100mm to 1200 x 1000mm), configurable gripping interfaces (Suction cups, foam, or COVAL-flex) and multi-zoning possibilities. A reliable and efficient solution that is easy to install and use.