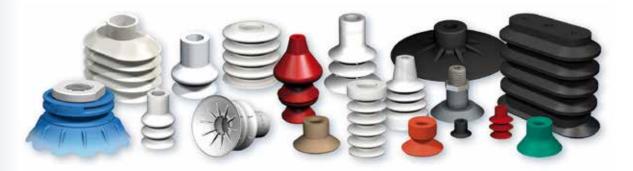

## **SPECIAL SUCTION CUPS**

#### MVS, VSO, VSD, VSE, VSBO, VPA, VPAG, VPR, VPYR, VSP, VPSC, FPC

APPLICATIONS: special suction cups for handling of light bulbs, CDs, paper products, bottles, bread, eggs, bags, products at high temperature ...

MATERIALS: nitrile, silicone, anti-static silicone, natural rubber, Siton®, ...